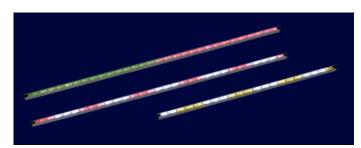

## **SmartFlash LED strips**

For forklift trucks, lift trucks, high-lift trucks, lifting platforms, automatic guided vehicle systems, ...

SmartFlash LED strips (each RGB colour programmable, each LED individually controllable)

Detail view LED strip Detail view C-profile

SmartFlash driver