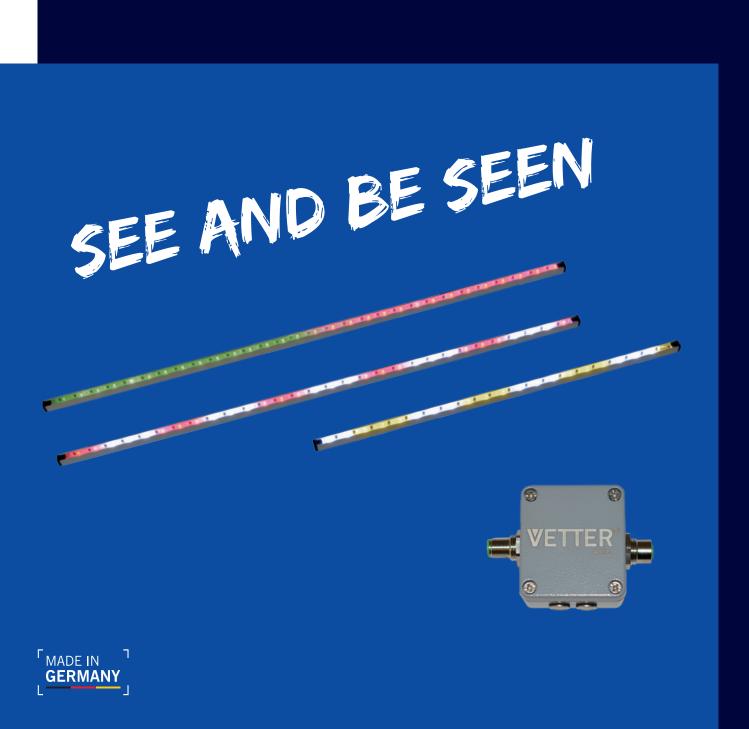

## **SmartFlash LED strips**

For forklift trucks, lift trucks, high-lift trucks, lifting platforms, automatic guided vehicle systems, ...

SmartFlash LED strips (each RGB colour programmable, each LED individually controllable)

Detail view LED strip Detail view C-profile

SmartFlash driver

## SmartFlash LED strip including control

Safety: With LEDs your vehicle is visible from

Functions: Flashing light, parking light, running light, brake light, lighting

Heavy Duty design for high loads

LED strip encased in Aluminum C-profile acc. to EN 755 (standard screw mounting included in scope of supply)