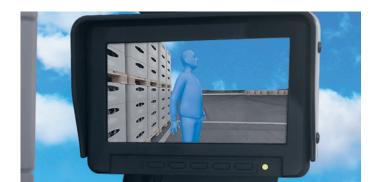

## **SmartFork® FrontCam**

The only solution for best view ahead the load

Monitor view with loaded cargo

SmartFork® FrontCam integrated in the fork tip