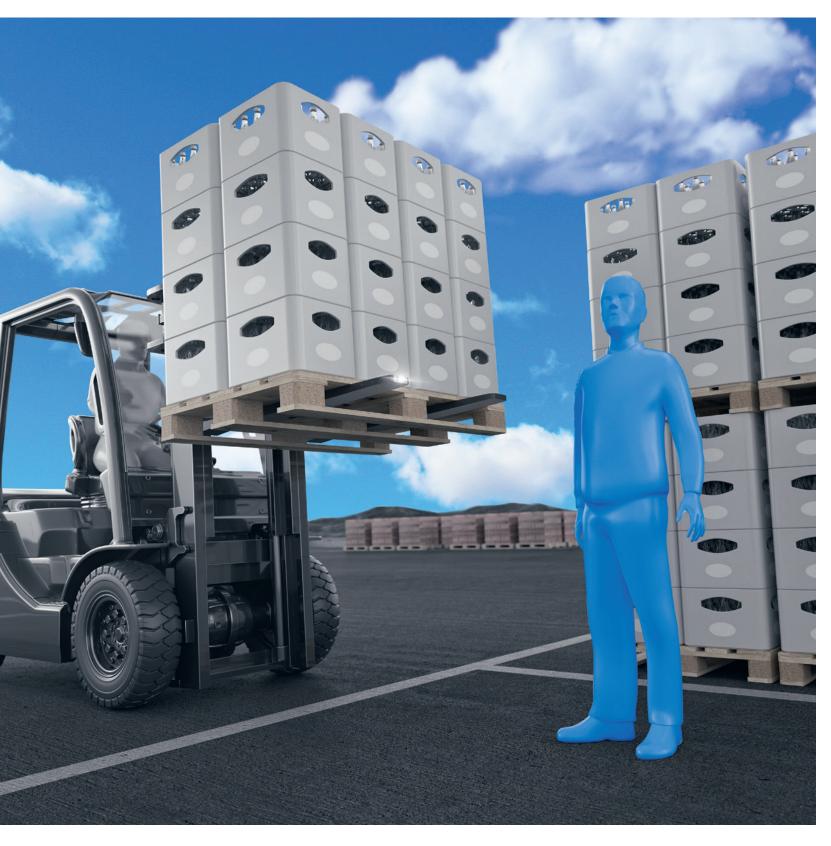

## **SmartFork® FrontCam**

The only solution for best view ahead the load

Monitor view with loaded cargo

SmartFork® FrontCam integrated in the fork tip

## Features / characteristics

Extension of the field of vision ahead the load

Sighting of carriers

Safe loading

Detecting persons / obstacles when the load is picked up

Camera lens with  $0^{\circ}$  angle of inclination Tip thickness only  $1^{\circ}$ 